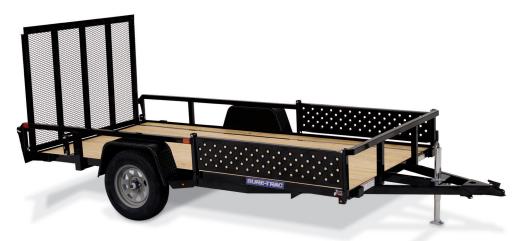

## **SURE-TRAC DIFFERENCE**

Fold-Flat HD Ramp Gate with Handle Spring-Assist Ramp Gate Self-Retained Gate Pins Zinc-Plated Set-Back Jack **Enclosed Wiring** 2 x 2 Tube Top Rail Tube Uprights

#### **FEATURES**

Pressure-Treated 2 x 6 Decking Easy-Lube Hubs 15" Radial Tire Sealed LED Lights Front and Rear Board Retainers Spare Tire Carrier Stake Pockets **HD Tread Plate Fenders** Powder Coat Finish