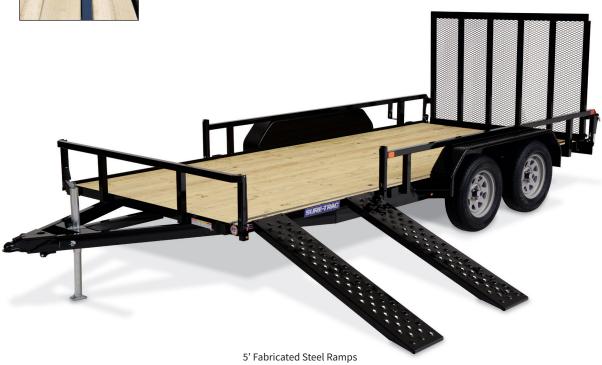

## **SURE-TRAC DIFFERENCE**

Fold-Flat HD Ramp Gate with Handle Spring-Assist Ramp Gate Self-Retained Gate Pins Zinc-Plated Set-Back Jack **Enclosed Wiring** 2 x 2 Tube Top Rail Tube Uprights

#### **FEATURES**

Pressure-Treated 2 x 6 Decking Easy-Lube Hubs 15" Radial Tire Sealed LED Lights Front and Rear Board Retainers Spare Tire Carrier Stake Pockets **HD Tread Plate Fenders** Powder Coat Finish

# **TUBE TOP ATV SPECIFICATIONS**

|                 | 6 x 12                                                                   | 7 x 12 | 7 x 14 SA | 7 x 14 TA                             | 7 x 16    |
|-----------------|--------------------------------------------------------------------------|--------|-----------|---------------------------------------|-----------|
| GVWR (lbs)      | 2990                                                                     | 2990   | 2990      | 7000                                  | 7000      |
| GAWR (lbs/axle) | 3500                                                                     | 3500   | 3500      | 3500                                  | 3500      |
| Curb Weight     | 1320                                                                     | 1370   | 1450      | 1740                                  | 1910      |
| Payload         | 1670                                                                     | 1620   | 1540      | 5260                                  | 5090      |
| Frame           | 3 x 2 x 3/16 Angle 3 x 2 x 1/4 Angle                                     |        |           |                                       | 4 Angle   |
| Cross Members   | 3 x 2 x 3/16 Angle (24" On-Center)                                       |        |           |                                       |           |
| Top Rail        | 2 x 2 Square Tube                                                        |        |           |                                       |           |
| Tongue          | 3" Channel (A-Frame) 4" Channel (A-Frame)                                |        |           |                                       | (A-Frame) |
| Uprights        | 2 x 2 Square Tube                                                        |        |           |                                       |           |
| Coupler         | 2" Ball                                                                  |        |           | 2-5/16" Ball                          |           |
| Jack            | 2K Zinc Plated, Set Back                                                 |        |           |                                       |           |
| Fenders         | Tread Plate, Square Rolled with Backer                                   |        |           | Tread Plate, Double Brake with Backer |           |
| Easy Lube Axles | Cambered Idler with Brake Flange                                         |        |           | Cambered Brake (Both Axles)           |           |
| Suspension      | Leaf Spring                                                              |        |           | Equalized Leaf Spring                 |           |
| Tires           | 205/75R15 LRC                                                            |        |           |                                       |           |
| Wheels          | 15", 5 on 4.5                                                            |        |           |                                       |           |
| Decking         | 2 x 6 Pressure Treated Pine                                              |        |           |                                       |           |
| Lights          | All LED Lights                                                           |        |           |                                       |           |
| Electric Plug   | 4 Way Flat                                                               |        |           | 7 Pole RV Molded Flat Blade           |           |
| Finish          | Powder Coated High Gloss Black                                           |        |           |                                       |           |
| Overall Length  | 185"                                                                     | 185"   | 209"      | 209"                                  | 237       |
| Bed Length      | 144"                                                                     | 144"   | 168"      | 168"                                  | 192"      |
| Bed Width       | 71.5"                                                                    | 81.5"  | 81.5"     | 81.5"                                 | 81.5"     |
| Deck Height     | 18"                                                                      | 18"    | 18"       | 18"                                   | 18"       |
| Coupler Height  | 16"                                                                      | 16"    | 16"       | 16"                                   | 16"       |
| Gate            | 2 x 2 Tube, Mesh Covered, Full Width Spring Assist Ramp Gate with Handle |        |           |                                       |           |