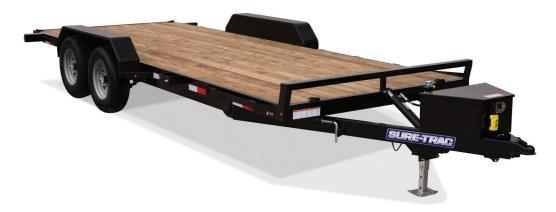

#### **FEATURES**

Pressure-Treated 2 x 6 Decking Easy-Lube Hubs 15" Radial Tires Silver Spoke Wheels 7K Dropleg Jack Full Wrapped Tongue Stake Pockets and Rub Rail (4) 1/2" D-Rings Spare Tire Carrier Powder Coat Finish

#### **OPTIONS**

Coupler Upgrades Wheel Upgrades Color Options

**Contact Local Dealer For More Options** 