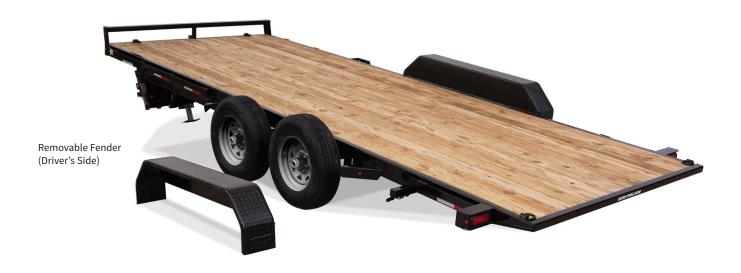

#### **SURE-TRAC DIFFERENCE**

HD Bulkhead Removable Fender (Driver's Side) Sealed LED Lights Sealed Brake Connections

#### **FEATURES**

Pressure-Treated 2 x 6 Decking Easy-Lube Hubs 15" Radial Tires Silver Spoke Wheels 7K Dropleg Jack Full Wrapped Tongue Stake Pockets and Rub Rail (4) 1/2" D-Rings Spare Tire Carrier Powder Coat Finish