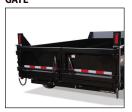

#### HD MULTI-FUNCTION GATE

#### SURE-TRAC DIFFERENCE

Integrated Side Body Stiffening System Integrated Tarp Mount Underbody Spare Tire Tub HD Combo Barn Door Spreader Gate with Cambar HD Ramps (Stored Underneath Bed) Slipper Springs Sealed Brake Connections