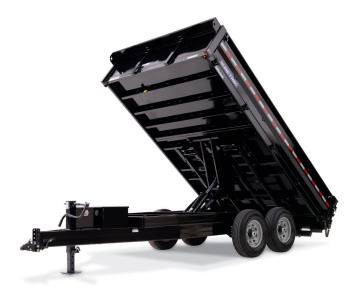

#### **FEATURES**

EverLink™ - High Performance Wiring Harness Power Up, Gravity Down Hydraulics (Scissor) Deep Cycle Marine Grade Battery 110 Volt Battery Charger Easy-Lube Hubs 16" Radial Tires HD 12K Dropleg Jack Tongue Mounted HD Control Box with Key Lock 10 Gauge Floor 20" Fold-Down Sides (5) 1/2" D-Rings Ramps (Stored Underneath Bed) Stabilizer Jack Receivers (Jacks Optional) Powder Coat Finish