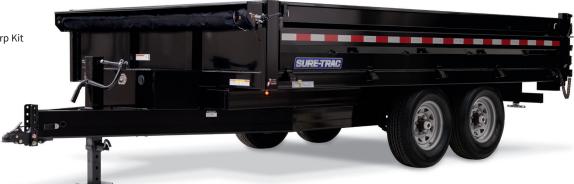

## HD DECKOVER DUMP W/ FOLD-DOWN SIDES SPECIFICATIONS

# HD DECKOVER DUMP W/ FOLD-DOWN SIDES SPECIFICATIONS

|                   | 96" x 14'                               | 96" x 16' |
|-------------------|-----------------------------------------|-----------|
| GVWR (lbs)        | 14,000                                  |           |
| GAWR (lbs/axle)   | 7,000 lbs                               |           |
| Curb Weight       | 4140                                    | 4400      |
| Payload           | 9860                                    | 9,600     |
| Main Frame        | 6 x 2 Tube                              |           |
| Cross Members     | 4" C-Channel                            |           |
| Tongue            | 8 x 2 Tube                              |           |
| Coupler           | Adjustable 2 5/16" Ball                 |           |
| Jack              | HD 12K Dropleg                          |           |
| Axles             | Easy Lube Cambered Brake                |           |
| Suspension        | Slipper Spring                          |           |
| Tires             | 235/80R16 LRE, Radials                  |           |
| Wheels            | 16", 8 on 6.5, Radial                   |           |
| Decking           | 10 ga. Smooth Steel                     |           |
| Lights            | All LED Lights                          |           |
| Electric Plug     | 7 Pole RV Molded Flat Blade             |           |
| Overall Length    | 222"                                    | 246"      |
| Bed Length Inside | 168"                                    | 192"      |
| Bed Width Inside  | 96"                                     |           |
| Bed Height Inside | 20"                                     |           |
| Deck Height       | 34"                                     |           |
| Coupler Height    | Adjustable 19" - 27"                    |           |
| Gate              | Combination Spreader / Barn Doors       |           |
| Hydraulic Hoist   | Scissor Hoist - Power Up, Gravity Down  |           |
| Pump              | 3200 PSI 12VDC With Hydraulic Reservoir |           |
| Battery           | Group 24 Deep Cycle                     |           |