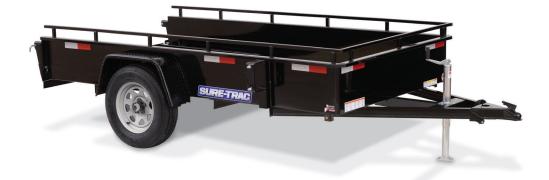

# **STEEL HIGH SIDE**

### SURE-TRAC DIFFERENCE

Fold-Flat HD Ramp Gate with Handle Spring-Assist Ramp Gate Self-Retained Gate Pins Zinc-Plated Set-Back Jack Enclosed Wiring 14" Solid Steel Sides 4" Tie Down Rail

#### FEATURES

Pressure Treated 2 x 6 Decking Easy-Lube Hubs Powder Coat Finish 15" Radial Tires Sealed LED Lights Front and Rear Board Retainers Spare Tire Carrier (4) 1/2" D-Rings (Single Axle) (6) 1/2" D-Rings (Tandem Axle) HD Tread Plate Fenders

# STEEL HIGH SIDE SPECIFICATIONS

|                 | 5 x 8                                                                    | 5 x 10 | 6 x 10 | 6 x 12 | 7 x 12 | 7 x 16                      |
|-----------------|--------------------------------------------------------------------------|--------|--------|--------|--------|-----------------------------|
| GVWR            | 2990                                                                     | 2990   | 2990   | 2990   | 2990   | 7000                        |
| GAWR            | 3500                                                                     | 3500   | 3500   | 3500   | 3500   | 3500                        |
| Curb Weight     | 980                                                                      | 1060   | 1110   | 1230   | 1380   | 1950                        |
| Payload         | 2010                                                                     | 1930   | 1880   | 1760   | 1610   | 5050                        |
| Cross Members   | 3 x 2 x 3/16 Angle (24" On-Center)                                       |        |        |        |        |                             |
| Tongue          | 3" Channel (A-Frame)                                                     |        |        |        |        | 4" Channel (A-Frame)        |
| Frame/Sides     | 14 ga. 15" Fabricated Solid Steel                                        |        |        |        |        |                             |
| Coupler         | 2" Ball                                                                  |        |        |        |        | 2-5/16" Ball                |
| Jack            | 2K Zinc Plated, Set Back                                                 |        |        |        |        |                             |
| Fenders         | Tread Plate, Square Rolled                                               |        |        |        |        | Tread Plate, Double Brake   |
| Easy Lube Axles | Cambered Idler with brake flange                                         |        |        |        |        | Cambered Brake (Both Axles) |
| Suspension      | Leaf Spring                                                              |        |        |        |        | Equalized Leaf Spring       |
| Tires           | 205/75R15 LRC                                                            |        |        |        |        |                             |
| Wheels          | 15", 5 on 4.5, Radial Tire                                               |        |        |        |        |                             |
| Decking         | 2 x 6 Pressure Treated Pine                                              |        |        |        |        |                             |
| Lights          | All LED Lights                                                           |        |        |        |        |                             |
| Electric Plug   | 4 Way Flat 7 Pole RV Molded Flat Blad                                    |        |        |        |        |                             |
| Finish          | Powder Coated High Gloss Black                                           |        |        |        |        |                             |
| Overall Length  | 137"                                                                     | 161"   | 161"   | 185"   | 185"   | 237"                        |
| Bed Length      | 96"                                                                      | 120"   | 120"   | 144"   | 144"   | 192"                        |
| Bed Width       | 61.5"                                                                    | 61.5"  | 71.5"  | 71.5"  | 81.5"  | 81.5"                       |
| Deck Height     | 18"                                                                      | 18"    | 18"    | 18"    | 18"    | 18"                         |
| Coupler Height  | 16"                                                                      | 16"    | 16"    | 16"    | 16"    | 16"                         |
| Gate            | 2 x 2 Tube, Mesh Covered, Full Width Spring Assist Ramp Gate with Handle |        |        |        |        |                             |