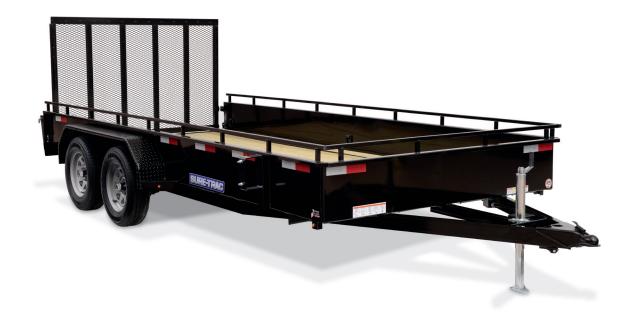

# **STEEL HIGH SIDE**

### SURE-TRAC DIFFERENCE

Fold-Flat HD Ramp Gate with Handle Spring-Assist Ramp Gate Self-Retained Gate Pins Zinc-Plated Set-Back Jack Enclosed Wiring 14" Solid Steel Sides 4" Tie Down Rail

#### FEATURES

Pressure Treated 2 x 6 Decking Easy-Lube Hubs Powder Coat Finish 15" Radial Tires Sealed LED Lights Front and Rear Board Retainers Spare Tire Carrier (4) 1/2" D-Rings (Single Axle) (6) 1/2" D-Rings (Tandem Axle) HD Tread Plate Fenders

# STEEL HIGH SIDE SPECIFICATIONS

|                 | 5 x 8                                                                    | 5 x 10 | 6 x 10 | 6 x 12 | 7 x 12 | 7 x 16                      |
|-----------------|--------------------------------------------------------------------------|--------|--------|--------|--------|-----------------------------|
| GVWR            | 2990                                                                     | 2990   | 2990   | 2990   | 2990   | 7000                        |
| GAWR            | 3500                                                                     | 3500   | 3500   | 3500   | 3500   | 3500                        |
| Curb Weight     | 980                                                                      | 1060   | 1110   | 1230   | 1380   | 1950                        |
| Payload         | 2010                                                                     | 1930   | 1880   | 1760   | 1610   | 5050                        |
| Cross Members   | 3 x 2 x 3/16 Angle (24" On-Center)                                       |        |        |        |        |                             |
| Tongue          | 3" Channel (A-Frame)                                                     |        |        |        |        | 4" Channel (A-Frame)        |
| Frame/Sides     | 14 ga. 15" Fabricated Solid Steel                                        |        |        |        |        |                             |
| Coupler         | 2" Ball                                                                  |        |        |        |        | 2-5/16" Ball                |
| Jack            | 2K Zinc Plated, Set Back                                                 |        |        |        |        |                             |
| Fenders         | Tread Plate, Square Rolled                                               |        |        |        |        | Tread Plate, Double Brake   |
| Easy Lube Axles | Cambered Idler with brake flange                                         |        |        |        |        | Cambered Brake (Both Axles) |
| Suspension      | Leaf Spring                                                              |        |        |        |        | Equalized Leaf Spring       |
| Tires           | 205/75R15 LRC                                                            |        |        |        |        |                             |
| Wheels          | 15", 5 on 4.5, Radial Tire                                               |        |        |        |        |                             |
| Decking         | 2 x 6 Pressure Treated Pine                                              |        |        |        |        |                             |
| Lights          | All LED Lights                                                           |        |        |        |        |                             |
| Electric Plug   | 4 Way Flat 7 Pole RV Molded Flat Blad                                    |        |        |        |        |                             |
| Finish          | Powder Coated High Gloss Black                                           |        |        |        |        |                             |
| Overall Length  | 137"                                                                     | 161"   | 161"   | 185"   | 185"   | 237"                        |
| Bed Length      | 96"                                                                      | 120"   | 120"   | 144"   | 144"   | 192"                        |
| Bed Width       | 61.5"                                                                    | 61.5"  | 71.5"  | 71.5"  | 81.5"  | 81.5"                       |
| Deck Height     | 18"                                                                      | 18"    | 18"    | 18"    | 18"    | 18"                         |
| Coupler Height  | 16"                                                                      | 16"    | 16"    | 16"    | 16"    | 16"                         |
| Gate            | 2 x 2 Tube, Mesh Covered, Full Width Spring Assist Ramp Gate with Handle |        |        |        |        |                             |