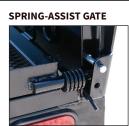

## D-RINGS

Fold-Flat HD Ramp Gate

Set-Back Jack

### SURE-TRAC DIFFERENCE

Fold-Flat HD Ramp Gate with Handle Spring-Assist Ramp Gate Self-Retained Gate Pins Zinc-Plated Set-Back Jack Enclosed Wiring 14" Solid Steel Sides 4" Tie Down Rail

# STEEL HIGH SIDE SPECIFICATIONS

|                 | 5 x 8                                                                    | 5 x 10 | 6 x 10 | 6 x 12 | 7 x 12 | 7 x 16                      |
|-----------------|--------------------------------------------------------------------------|--------|--------|--------|--------|-----------------------------|
| GVWR            | 2990                                                                     | 2990   | 2990   | 2990   | 2990   | 7000                        |
| GAWR            | 3500                                                                     | 3500   | 3500   | 3500   | 3500   | 3500                        |
| Curb Weight     | 980                                                                      | 1060   | 1110   | 1230   | 1380   | 1950                        |
| Payload         | 2010                                                                     | 1930   | 1880   | 1760   | 1610   | 5050                        |
| Cross Members   | 3 x 2 x 3/16 Angle (24" On-Center)                                       |        |        |        |        |                             |
| Tongue          | 3" Channel (A-Frame)                                                     |        |        |        |        | 4" Channel (A-Frame)        |
| Frame/Sides     | 14 ga. 15" Fabricated Solid Steel                                        |        |        |        |        |                             |
| Coupler         | 2" Ball                                                                  |        |        |        |        | 2-5/16" Ball                |
| Jack            | 2K Zinc Plated, Set Back                                                 |        |        |        |        |                             |
| Fenders         | Tread Plate, Square Rolled                                               |        |        |        |        | Tread Plate, Double Brake   |
| Easy Lube Axles | Cambered Idler with brake flange                                         |        |        |        |        | Cambered Brake (Both Axles) |
| Suspension      | Leaf Spring                                                              |        |        |        |        | Equalized Leaf Spring       |
| Tires           | 205/75R15 LRC                                                            |        |        |        |        |                             |
| Wheels          | 15", 5 on 4.5, Radial Tire                                               |        |        |        |        |                             |
| Decking         | 2 x 6 Pressure Treated Pine                                              |        |        |        |        |                             |
| Lights          | All LED Lights                                                           |        |        |        |        |                             |
| Electric Plug   | 4 Way Flat 7 Pole RV Molded Flat Blad                                    |        |        |        |        |                             |
| Finish          | Powder Coated High Gloss Black                                           |        |        |        |        |                             |
| Overall Length  | 137"                                                                     | 161"   | 161"   | 185"   | 185"   | 237"                        |
| Bed Length      | 96"                                                                      | 120"   | 120"   | 144"   | 144"   | 192"                        |
| Bed Width       | 61.5"                                                                    | 61.5"  | 71.5"  | 71.5"  | 81.5"  | 81.5"                       |
| Deck Height     | 18"                                                                      | 18"    | 18"    | 18"    | 18"    | 18"                         |
| Coupler Height  | 16"                                                                      | 16"    | 16"    | 16"    | 16"    | 16"                         |
| Gate            | 2 x 2 Tube, Mesh Covered, Full Width Spring Assist Ramp Gate with Handle |        |        |        |        |                             |