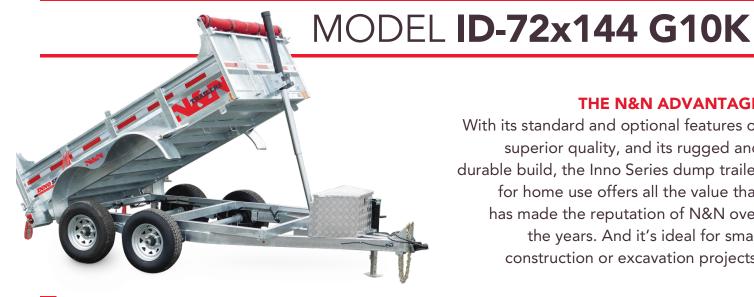

- 2" slipper spring suspension
- Radial tires on galvanized rims
- 7K drop-leg jack
- Cross members on 16" C/C
- 18" side height
- Laser-cut footstep