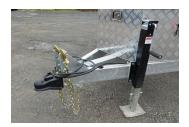

## STANDARD FEATURES

- $2 \times 4 \times \frac{1}{4}$  rect. tubing
- · Heat shrink connectors
- Aluminum toolbox
- HMV bumper pucks (between bed and frame)
- Smart battery charger
- Cold-weather wiring harness (Voltflex)
- Galvanized axle beams
- Telescopic cylinder  $3 \text{ stages} \times 108" \text{ stroke}$
- Tarp and roller
- LED lights
- Dual-action door
- Adjustable coupler 5 positions