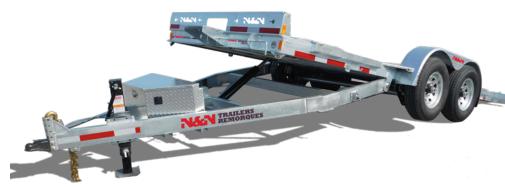

## MODEL **TD-18**, **10K**

## THE N&N ADVANTAGE

Equipment transport Tilt Deck Series trailers have finally made lugging around heavy and cumbersome loading ramps a thing of the past. And with all those standard and optional features combined with an effective hydraulic system, your life just became a lot easier.

## STANDARD FEATURES

- Galvanized axles
- Heat shrink connectors
- Cold-weather harness
- Adjustable coupler 5 positions
- Slipper spring suspension
- 6" channel frame

- LED lights
- 14K power-up hydraulic cylinder
- Radial tires on galvanized rims
- 24"ground clearance
- 12,000 lb drop leg jack
- Pocket side with flat bar

- 4 x welded D-rings
- Winch plate receiver on front
- Aluminum toolbox for power unit
- Intelligent battery charger (1.5 A)
- Cross members on 16" C/C