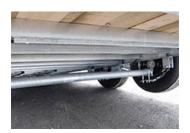

## STANDARD FEATURES

- Galvanized axles
- Heat shrink connectors
- Cold-weather harness
- Adjustable coupler 5 positions
- Slipper spring suspension
- 6" channel frame

- LED lights
- 14K power-up hydraulic cylinder
- Radial tires on galvanized rims
- 24"ground clearance
- 12,000 lb drop leg jack
- Pocket side with flat bar