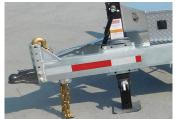

## STANDARD FEATURES

- Galvanized axles
- Heat shrink connectors
- Cold-weather harness
- Adjustable coupler 5 positions
- Slipper spring suspension
- 6" channel frame

- LED lights
- 14K power-up hydraulic cylinder
- Radial tires on galvanized rims
- 24"ground clearance
- 12,000 lb drop leg jack
- Pocket side with flat bar

- 4 x welded D-rings
- Winch plate receiver on front
- Aluminum toolbox for power unit
- Intelligent battery charger (1.5 A)
- Cross members on 16" C/C